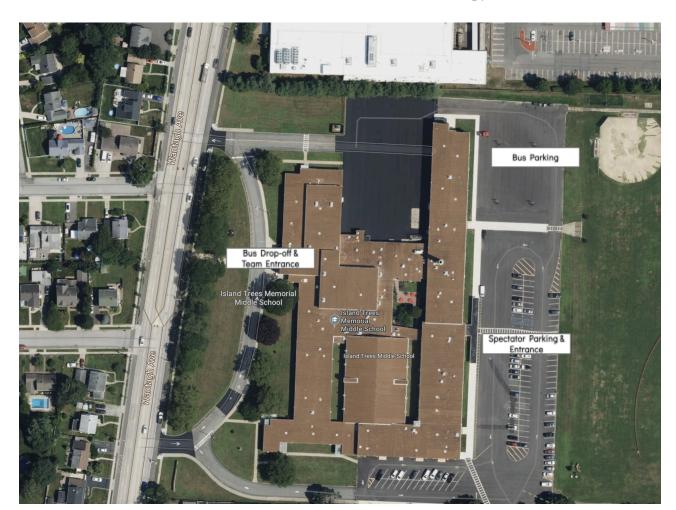

## **Competition Information**

- PLEASE remind spectators that the event is at the MIDDLE SCHOOL and NOT the High School!
- Buses/ Teams will all enter through the main entrance (circle) on Wantagh Ave, and keep their belongings in the cafeteria
- Spectators will enter the parking lot off of STRAIGHT LANE, and enter the school through the back. There will be a \$5 admission fee for all spectators- cash or venmo will be accepted
- Warm up gym will be the small gym right next to the cafeteria. The speaker is accessible through bluetooth.
- Food and shirts will be for sale along the hallways outside of the gym. Please remind your girls that no outside food and drinks other than water will be allowed in the gym!